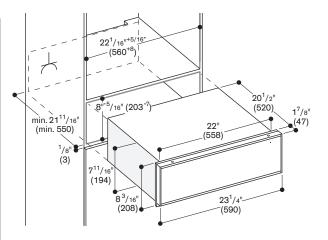

The front of the appliance extends 1 %" from the cabinet front. When mounting a BS Combi-steam oven/BM Combi-microwave oven/CM espresso machine directly above drawer in 24" cutout, the partition shelf is only required if installing in a horizontal configuration next to a BO 480/481 oven to ensure proper alignment.

Otherwise the partition shelf is not required.

Built-in under countertop or in single cut-out.

When mounting the drawer below the 400 series Combi-steam oven, plan a recess of at least 1%" between the back wall and the drawer to allow for the inlet and outlet hose to be installed appropriately. The electrical outlet can be planned

behind the appliance.

### Rating

Total rating: 810 W. Total Amps: 10 A. 120 V / 60 Hz Connecting cable 59" with plug.

Side view of WS 463 below BS Combi-steam oven, BM Combimicrowave oven or CM espresso machine