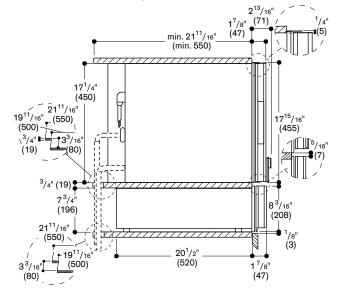

The front of the appliance extends 1 %" from the cabinet front. When mounting a BS Combi-steam oven/BM Combi-microwave oven/CM espresso machine directly above drawer in 24" cutout, the partition shelf is only required if installing in a horizontal configuration next to a BO 480/481 oven to ensure proper alignment.

Otherwise the partition shelf is not required.

Built-in under countertop or in single cut-out.

When mounting the drawer below the 400 series Combi-steam oven, plan a recess of at least 1%" between the back wall and the drawer to allow for the inlet and outlet hose to be installed appropriately. The electrical outlet can be planned

behind the appliance.