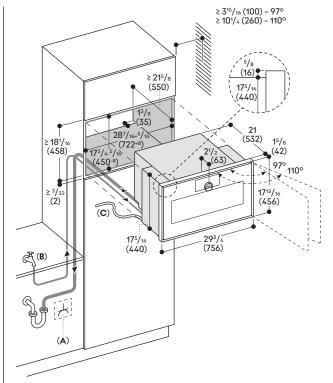

Home Connect® functionality via WiFi.

- A: Accessible electrical connection B: Accessible water connection
- C: Fixed cable

- A: Electric terminal box
- B:Water outlet C:Cold water inlet

Numbers indicated inside parenthesis ( ) = mm www.gaggenau.com/us Revised: March 2025