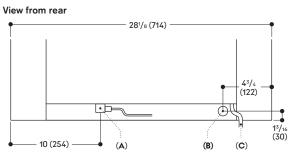

Home Connect® functionality via WiFi.

- A: Accessible electrical connection B: Accessible water connection
- C: Fixed cable

- A: Electric terminal box
- B:Water outlet C:Cold water inlet

Numbers indicated inside parenthesis ( ) = mm www.gaggenau.com/us Revised: March 2025