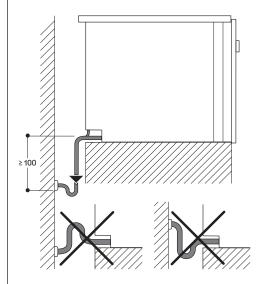

Home Connect® functionality via WiFi.

- A: Accessible electrical connection B: Accessible water connection
- C: Fixed cable

- A: Electric terminal box
- B:Water outlet C:Cold water inlet

Numbers indicated inside parenthesis ( ) = mm www.gaggenau.com/us Revised: March 2025