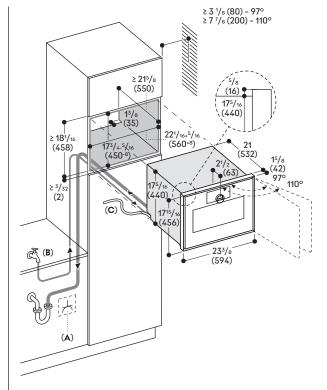

## Connection

Total rating: 2,550 W (208 V); 3,450 W (240 V). Total amps: 14.4 A. Minimum fuse protection: 15 A, double-pole breaker. 120/208 - 240 V, 60 Hz, 3-wire.

Plan for a 63" connecting cable

(hardwire required). Home Connect® functionality via WiFi.

- A: Accessible electrical connection
- B:Accessible water connection
- C: Fixed cable

# View from rear 2113/16 (554) (25) TO. (B) (C) 6 (152) (A) A: Electric terminal box B: Water outlet C: Cold water inlet

Numbers indicated inside parenthesis ( ) = mm www.gaggenau.com/us Revised: March 2025