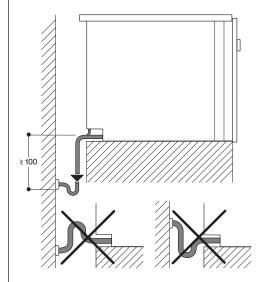

- A: Accessible electrical connection
- B:Accessible water connection
- C: Fixed cable

# View from rear 2113/16 (554) (25) TO. (B) (C) 6 (152) (A) A: Electric terminal box B: Water outlet C: Cold water inlet

Numbers indicated inside parenthesis ( ) = mm www.gaggenau.com/us Revised: March 2025