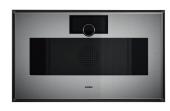

### GS 460 720

Stainless steel behind smoked glass. Tank only. No water or drain connection. Width 30" (76 cm).

#### GS 461720

Stainless steel behind smoked glass. Tank only. No water or drain connection.
Width 30" (76 cm).

### Included accessories

- 1 cooking container, stainless steel, perforated.
- cooking container, stainless steel, unperforated.
- 1 wire rack.