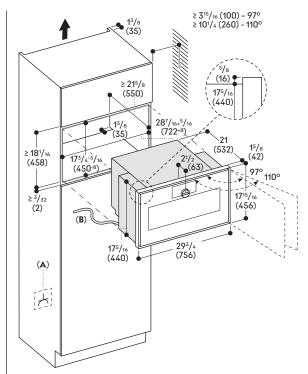

**A:** Accessible electrical connection **B:** Fixed cable

**Line Drawing Preliminary** 

Numbers indicated inside parenthesis ( ) = mm