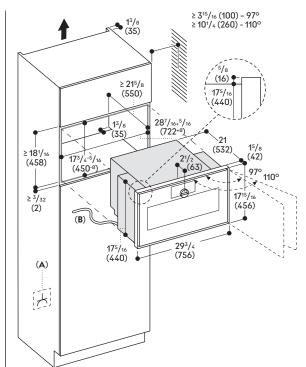

# Combi-microwave oven Gaggenau Expressive series GM 480/GM 481

## Right-hinged

# GM 480 720

Stainless steel behind smoked glass. Width 30" (76 cm).

## Left-hinged

## GM 481 720

Stainless steel behind smoked glass. Width 30" (76 cm).

#### Included accessories

- 1 wire rack.
- 1 glass tray.

#### Connection

Total rating: 2,300 W (208 V); 2,900 W (240 V).
Total amps: 12.1 A.
Minimum fuse protection: 15 A,
double-pole breaker.
120/208 - 240 V, 60 Hz, 4-wire.
Plan for a 59" connecting cable
(hardwire required).
Home Connect® functionality via WiFi.



A: Accessible electrical connection B: Fixed cable