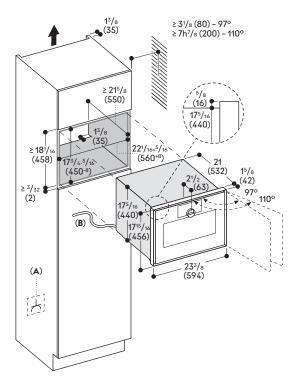

A: Accessible electrical connection B:Fixed cable

Numbers indicated inside parenthesis ( ) = mm

www.gaggenau.com/us Revised: March 2025

Gaggenau reserves the absolute and unrestricted right to change product materials and specifications, at any time, without notice. Consult the product's installation instructions for final dimensional data and other details prior to making cutout. Warranties: Please see Use & Care manual or Gaggenau website for statement of limited product warranty. For more information on our entire line of products, go to www.gaggenau.com or call 1-877-442-4436.