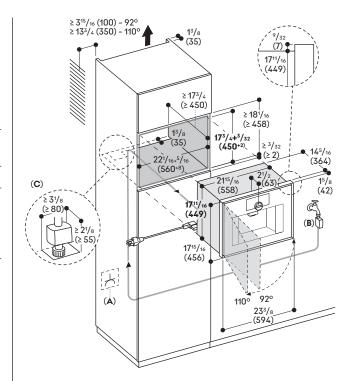

#### Connection

Total rating: 1,500 W (120 V). Total amps: 12.5 A. Minimum fuse protection: 15 A. 120 V, 60 Hz. Plug (NEMA 5-15P).

Home Connect® functionality via WiFi.

- A: Accessible electrical connection B: Accessible water connection
- $\ensuremath{\text{\textbf{C:}}}$  Additional cut-out for aquaStop to pass through