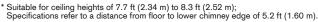

## Rating

Total rating: 430 W. Total Amps: 3 A. 120 V / 60 Hz Connecting cable 51  $^{3\!/_{16}"}$  with plug.

Suitable for ceiling heights of 9.4 ft (2.86 m) to 10.4 ft (3.16 m); Specifications refer to a distance from floor and lower chimney edge of 5.2 ft (1.60 m).