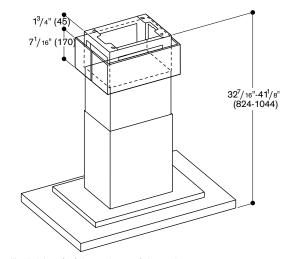

#### Planning notes

The hood includes a two-part duct cover with dimensions from 2'  $1\,^{3}\!\!\!/ _{4}$  " (654 mm) to 2' 8<sup>13</sup>/16" (834 mm). Individual planning solutions can be accommodated using the optional duct cover accessory AD 200 326 or by shortening the lower edge of the telescopic duct cover. Minimum clearance from electric appliances: 26". Minimum clearance from gas appliances: 30". The recirculation module with activated charcoal filter can be installed on the inside of the duct cover. When installing a ventilation hood