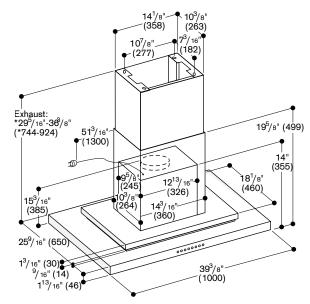

#### Planning notes

The hood includes a two-part duct cover with dimensions from 2'  $1\,^{3}\!\!\!/ _{4}$  " (654 mm) to 2' 8<sup>13</sup>/16" (834 mm). Individual planning solutions can be accommodated using the optional duct cover accessory AD 200 326 or by shortening the lower edge of the telescopic duct cover. Minimum clearance from electric appliances: 26". Minimum clearance from gas appliances: 30". The recirculation module with activated charcoal filter can be installed on the inside of the duct cover. When installing a ventilation hood

## Rating

Total rating: 430 W. Total Amps: 3 A. 120 V / 60 Hz Connecting cable 51  $^{3\!/_{16}"}$  with plug.

Suitable for ceiling heights of 9.4 ft (2.86 m) to 10.4 ft (3.16 m); Specifications refer to a distance from floor and lower chimney edge of 5.2 ft (1.60 m).