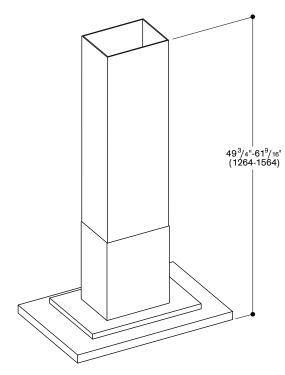

#### Planning notes

The hood includes a two-part duct cover with dimensions from 2'  $1\,^{3}\!\!\!/ _{4}$  " (654 mm) to 2' 8<sup>13</sup>/16" (834 mm). Individual planning solutions can be accommodated using the optional duct cover accessory AD 200 326 or by shortening the lower edge of the telescopic duct cover. Minimum clearance from electric appliances: 26". Minimum clearance from gas appliances: 30". The recirculation module with activated charcoal filter can be installed on the inside of the duct cover. When installing a ventilation hood

## Rating

Total rating: 430 W. Total Amps: 3 A. 120 V / 60 Hz Connecting cable 51  $^{3\!/_{16}"}$  with plug.

Suitable for ceiling heights of 9.4 ft (2.86 m) to 10.4 ft (3.16 m); Specifications refer to a distance from floor and lower chimney edge of 5.2 ft (1.60 m).