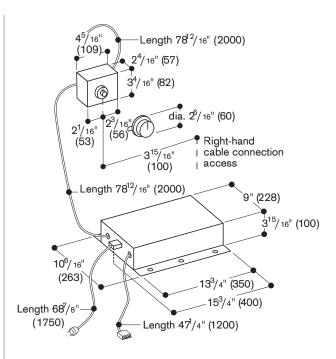

The separate electronics box needs to be installed so that it is accessible.

Possible combinations with the AA 490 control knob:

2x VL 414: 400 series AR400742 inline, AR401742 remote or AR413722 recirculation blower

# Rating

Total rating: 150-520 W.
Total Amps: 4 A.
120 V / 60 Hz
Connecting cable 69" with plug.