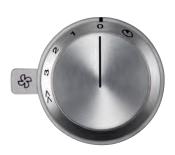

AA 490 711 Stainless steel control knob Vario 400 series control knob for use with VL 414 downdraft

### AA 490

- For operation with 400 series AR400742 inline, AR401742 remote or AR413722 recirculation blower
- Solid stainless steel control knob
- Can be perfectly combined with other Vario 400 series products

### Operation

Control knob with illuminated ring and output marking.

## Features

3 electronically controlled output levels.

Intensive mode.

Delayed shut-off function.
Sensor-controlled operation of 400 series AR blowers if at least one VL414 downdraft unit is open.