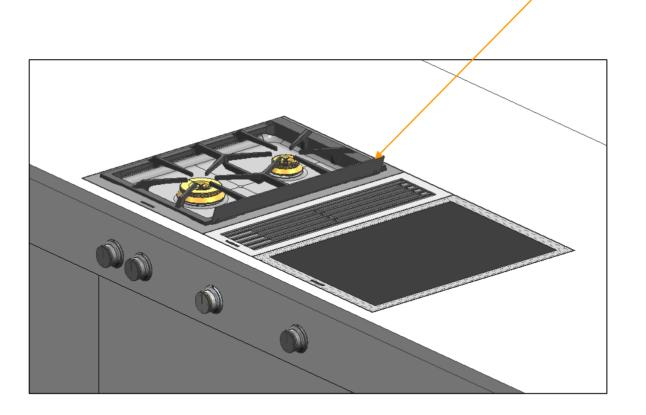

#### Installation view

The drawing is provided only as an example.

8 October 2024

| Configuration           | VL 414 712 - AR 403 722 - 2 Varios | Min. Work depth                      | Min. 37 <sup>13</sup> / <sub>16</sub> " | Ventilation mode               | Extraction |
|-------------------------|------------------------------------|--------------------------------------|-----------------------------------------|--------------------------------|------------|
| Type reference cooktops | : VG425211CA - VI414613            | Type reference ventilation appliance | VL 414 712                              | Type reference remote fan unit | AR 403 722 |

#### Installation view

The drawing is provided only as an example.

8 October 2024

Board of Management: Dr. Matthias Metz (Chairman), Dr. Thorsten Lücke, Dr. Alexander Dony, Rudolf Klötscher, Lars Schubert Registered Office: Munich; Registry Court: Amtsgericht München, HRB 75534, WEEE-Reg.-No. DE 57986696