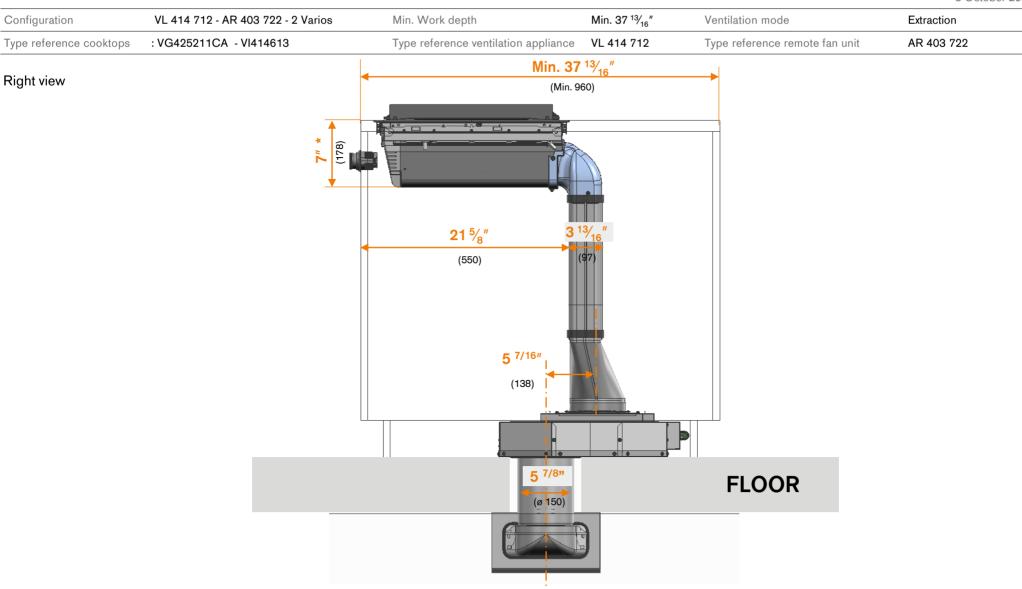

#### Information about remote fan unit AR 403 722

measurements in inches (mm)

Board of Management: Dr. Matthias Metz (Chairman), Dr. Thorsten Lücke, Dr. Alexander Dony, Rudolf Klötscher, Lars Schubert Registered Office: Munich; Registry Court: Amtsgericht München, HRB 75534, WEEE-Reg.-No. DE 57986696

The drawing is provided only as an example.

8 October 2024

| Configuration           | VL 414 712 - AR 403 722 - 2 Varios | Min. Work depth                      | Min. 37 <sup>13</sup> / <sub>16</sub> " | Ventilation mode               | Extraction |
|-------------------------|------------------------------------|--------------------------------------|-----------------------------------------|--------------------------------|------------|
| Type reference cooktops | : VG425211CA - VI414613            | Type reference ventilation appliance | VL 414 712                              | Type reference remote fan unit | AR 403 722 |