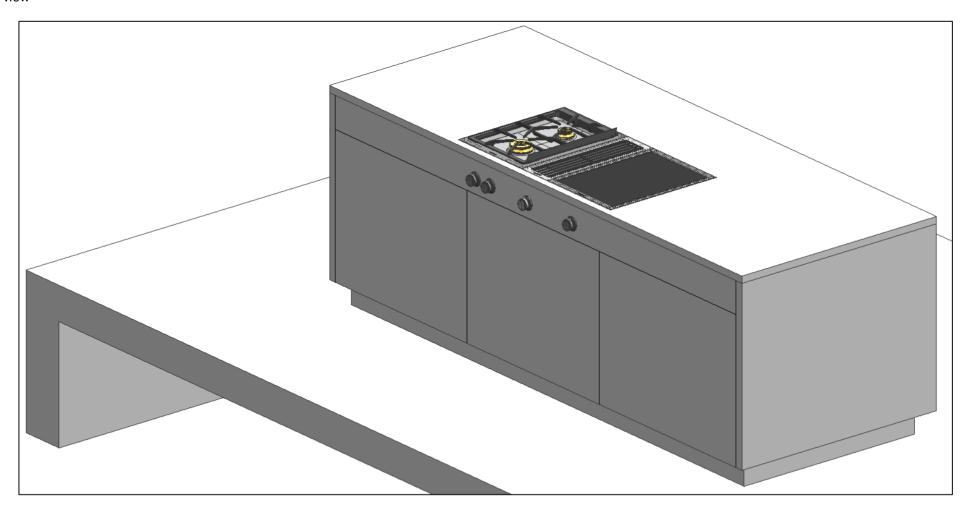

#### Installation view

The drawing is provided only as an example.

8 October 2024

Board of Management: Dr. Matthias Metz (Chairman), Dr. Thorsten Lücke, Dr. Alexander Dony, Rudolf Klötscher, Lars Schubert Registered Office: Munich; Registry Court: Amtsgericht München, HRB 75534, WEEE-Reg.-No. DE 57986696

The drawing is provided only as an example.

8 October 2024

| Configuration           | VL 414 712 - AR 403 722 - 2 Varios | Min. Work depth                      | Min. 37 <sup>13</sup> / <sub>16</sub> " | Ventilation mode               | Extraction |
|-------------------------|------------------------------------|--------------------------------------|-----------------------------------------|--------------------------------|------------|
| Type reference cooktops | : VG425211CA - VI414613            | Type reference ventilation appliance | VL 414 712                              | Type reference remote fan unit | AR 403 722 |