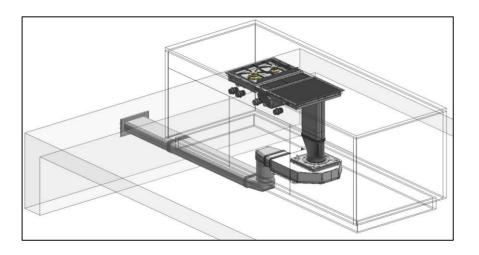

#### Mounting information

The drawing is provided only as an example.

8 October 2024

| Configuration           | VL 414 712 - AR 403 722 - 2 Varios | Min. Work depth                      | Min. 37 <sup>13</sup> / <sub>16</sub> " | Ventilation mode               | Extraction |
|-------------------------|------------------------------------|--------------------------------------|-----------------------------------------|--------------------------------|------------|
| Type reference cooktops | : VG425211CA - VI414613            | Type reference ventilation appliance | VL 414 712                              | Type reference remote fan unit | AR 403 722 |