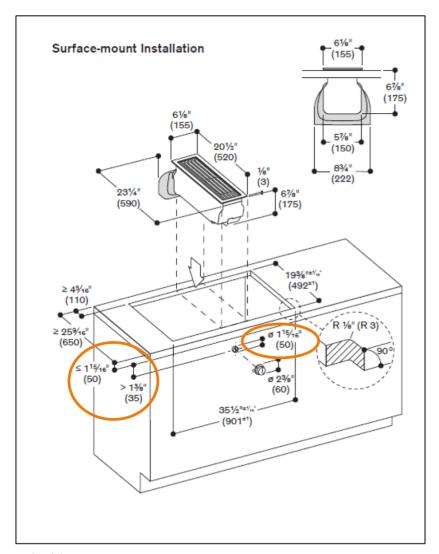

#### Information about remote fan unit AR 403 722

measurements in inches (mm)

Board of Management: Dr. Matthias Metz (Chairman), Dr. Thorsten Lücke, Dr. Alexander Dony, Rudolf Klötscher, Lars Schubert Registered Office: Munich; Registry Court: Amtsgericht München, HRB 75534, WEEE-Reg.-No. DE 57986696

#### Mounting information

The drawing is provided only as an example.

8 October 2024

| Configuration           | VL 414 712 - AR 403 722 - 2 Varios | Min. Work depth                      | Min. 37 <sup>13</sup> / <sub>16</sub> " | Ventilation mode               | Extraction |
|-------------------------|------------------------------------|--------------------------------------|-----------------------------------------|--------------------------------|------------|
| Type reference cooktops | : VG425211CA - VI414613            | Type reference ventilation appliance | VL 414 712                              | Type reference remote fan unit | AR 403 722 |