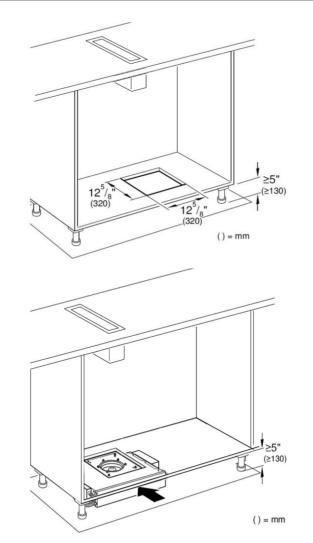

#### Mounting information

The drawing is provided only as an example.

8 October 2024

| Configuration           | VL 414 712 - AR 403 722 - 2 Varios | Min. Work depth                      | Min. 37 <sup>13</sup> / <sub>16</sub> " | Ventilation mode               | Extraction |
|-------------------------|------------------------------------|--------------------------------------|-----------------------------------------|--------------------------------|------------|
| Type reference cooktops | : VG425211CA - VI414613            | Type reference ventilation appliance | VL 414 712                              | Type reference remote fan unit | AR 403 722 |