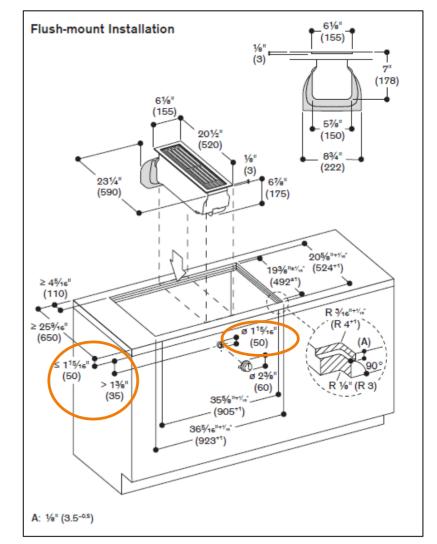

#### Mounting information

The drawing is provided only as an example.

8 October 2024

| Configuration           | VL 414 712 - AR 403 722 - 2 Varios | Min. Work depth                      | Min. 37 <sup>13</sup> / <sub>16</sub> " | Ventilation mode               | Extraction |
|-------------------------|------------------------------------|--------------------------------------|-----------------------------------------|--------------------------------|------------|
| Type reference cooktops | : VG425211CA - VI414613            | Type reference ventilation appliance | VL 414 712                              | Type reference remote fan unit | AR 403 722 |

The drawing is provided only as an example.

8 October 2024

| Configuration           | VL 414 712 - AR 403 722 - 2 Varios | Min. Work depth                      | Min. 37 <sup>13</sup> / <sub>16</sub> " | Ventilation mode               | Extraction |
|-------------------------|------------------------------------|--------------------------------------|-----------------------------------------|--------------------------------|------------|
| Type reference cooktops | : VG425211CA - VI414613            | Type reference ventilation appliance | VL 414 712                              | Type reference remote fan unit | AR 403 722 |