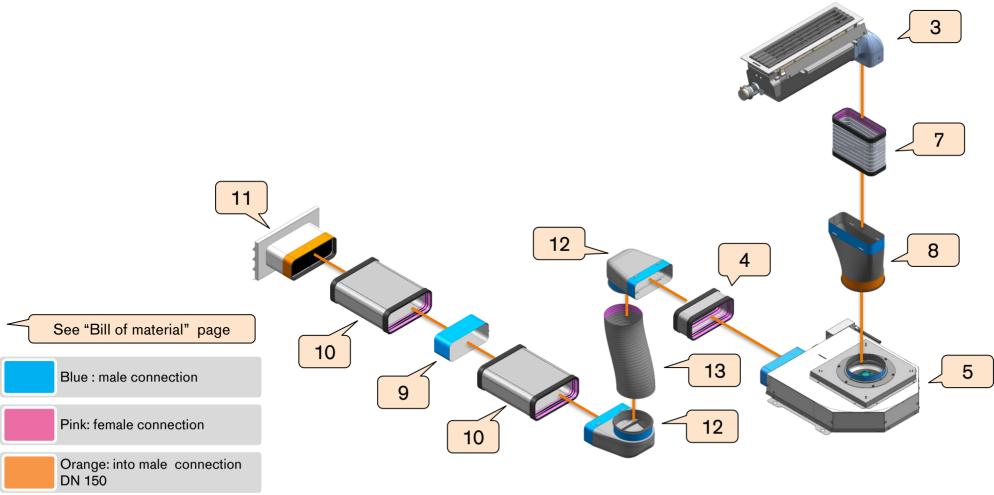

#### Bill of material

| Position | Quantity     | Part number                    | Appliance Design / Accessories Design                                                    |
|----------|--------------|--------------------------------|------------------------------------------------------------------------------------------|
| 1        | 1            | VI 414 613                     | Vario induction wok cooktop 400 Series                                                   |
| 2        | 1            | VG 425 211 CA                  | Vario Gas cooktop 400 Series                                                             |
| 3        | 1            | VL 414 712                     | Vario Downdraft ventilation 400 series                                                   |
| 4        | 1            | AD 854 000                     | Flat Duct bend Connecting piece                                                          |
| 5        | 1            | AR 403 722                     | 400 series extraction blower                                                             |
| 6        | 2<br>Or<br>2 | VA 420 004<br>Or<br>VA 420 010 | Vario Connection strip for flush mounting Or Vario Connection strip for surface mounting |
| 7        | 1            | AD 858 010                     | Flat Duct 6" flex pipe L 1000mm                                                          |
| 8        | 1            | AD 854 041                     | Flat Duct 6" adapter Round Ø 6"                                                          |
| 9        | 1            | AD 854 040                     | Flat Duct 6" connecting piece                                                            |
| 10       | 2            | AD 854 010                     | Flat Duct 6" L.1000mm                                                                    |
| 11       | 1            | AD 850 050                     | Wall outlet 6" flat                                                                      |
| 12       | 2            | AD 854 032                     | Flat Duct adapter Round 90°                                                              |
| 13       | 1            | AD 751 010                     | Aluflex pipe DN150                                                                       |
| 14       | 1            | AA 414 010                     | Ventilation moulding for VL414 next to gas appliance                                     |
| 15       | 1            | AD 990 091                     | Adhesive tape for duct components Aluminium                                              |