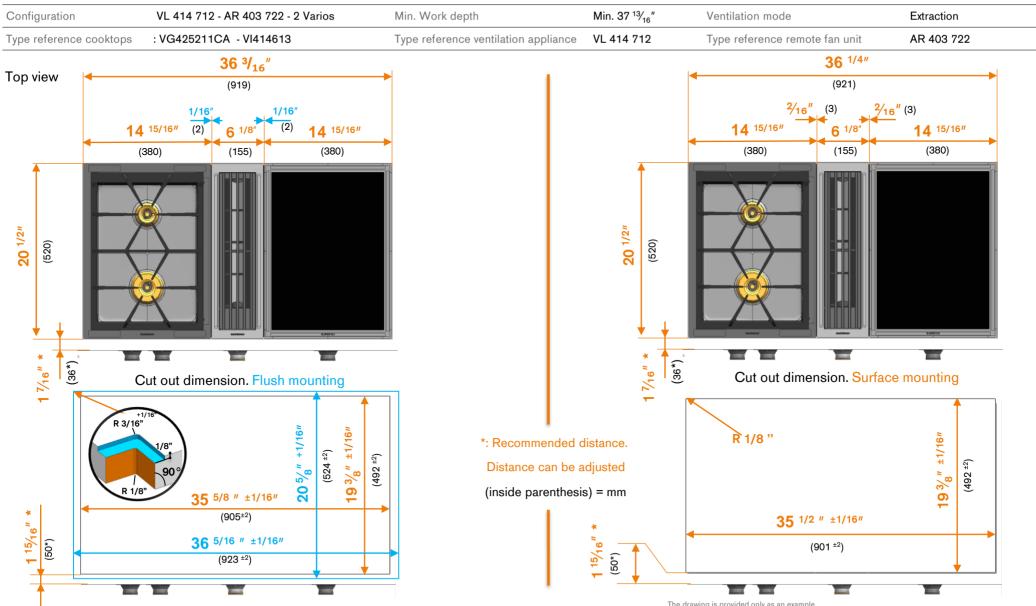

8 October 2024

| Configuration           | VL 414 712 - AR 403 722 - 2 Varios | Min. Work depth                      | Min. 37 <sup>13</sup> / <sub>16</sub> " | Ventilation mode               | Extraction |
|-------------------------|------------------------------------|--------------------------------------|-----------------------------------------|--------------------------------|------------|
| Type reference cooktops | : VG425211CA - VI414613            | Type reference ventilation appliance | VL 414 712                              | Type reference remote fan unit | AR 403 722 |

The drawing is provided only as an example.

8 October 2024

| Configuration           | VL 414 712 - AR 403 722 - 2 Varios | Min. Work depth                      | Min. 37 <sup>13</sup> / <sub>16</sub> " | Ventilation mode               | Extraction |
|-------------------------|------------------------------------|--------------------------------------|-----------------------------------------|--------------------------------|------------|
| Type reference cooktops | : VG425211CA - VI414613            | Type reference ventilation appliance | VL 414 712                              | Type reference remote fan unit | AR 403 722 |

The drawing is provided only as an example.

| nfiguration          |                                  |                                      | Min. 37 <sup>13</sup> / <sub>16</sub> " | Ventilation mode               | Extraction |
|----------------------|----------------------------------|--------------------------------------|-----------------------------------------|--------------------------------|------------|
| e reference cooktops | : VG425211CA - VI414613          | Type reference ventilation appliance | VL 414 712                              | Type reference remote fan unit | AR 403 722 |
| nt view              |                                  |                                      | •                                       | <b>36</b> 3/ <sub>16</sub> " * |            |
| =                    | 7" *<br>(178)<br>51/" *<br>(134) |                                      |                                         |                                | 1 T        |
| EXTERNAL WALL        |                                  |                                      |                                         | 9"                             |            |
| EXTER                |                                  |                                      |                                         | (229)                          |            |
|                      |                                  |                                      |                                         |                                |            |
|                      | FLOOR                            |                                      | 5 7/8"<br>(ø 150)                       |                                |            |
|                      |                                  |                                      |                                         | -                              |            |
| 7                    | <u>e</u>                         |                                      |                                         | 19 <sup>5/8</sup> "            |            |
|                      |                                  |                                      |                                         | (498)                          |            |