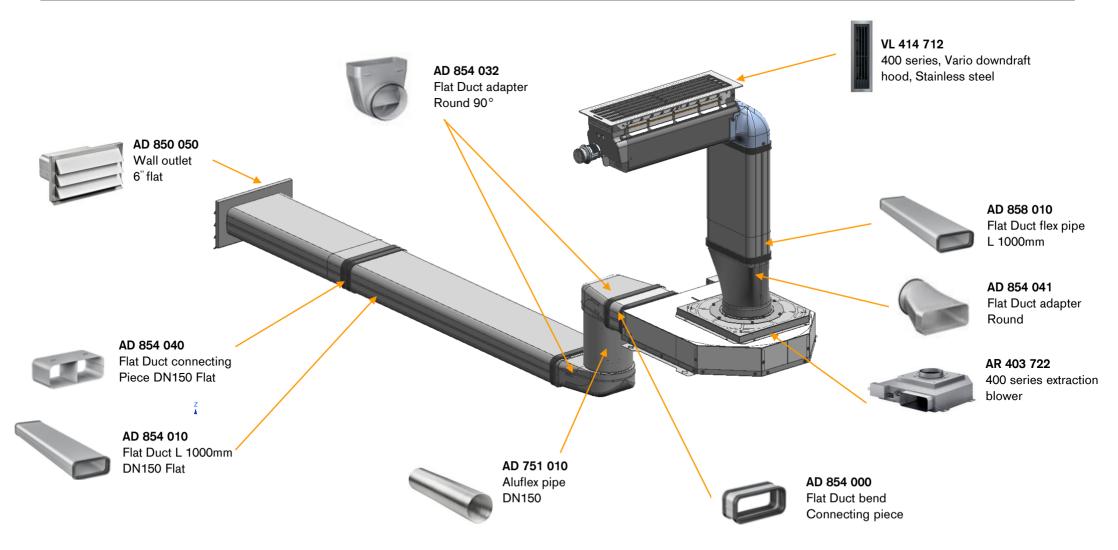

#### Bill of material

| Position | Quantity     | Part number                    | Appliance Design / Accessories Design                                                    |
|----------|--------------|--------------------------------|------------------------------------------------------------------------------------------|
| 1        | 1            | VI 414 613                     | Vario induction wok cooktop 400 Series                                                   |
| 2        | 1            | VG 425 211 CA                  | Vario Gas cooktop 400 Series                                                             |
| 3        | 1            | VL 414 712                     | Vario Downdraft ventilation 400 series                                                   |
| 4        | 1            | AD 854 000                     | Flat Duct bend Connecting piece                                                          |
| 5        | 1            | AR 403 722                     | 400 series extraction blower                                                             |
| 6        | 2<br>Or<br>2 | VA 420 004<br>Or<br>VA 420 010 | Vario Connection strip for flush mounting Or Vario Connection strip for surface mounting |
| 7        | 1            | AD 858 010                     | Flat Duct 6" flex pipe L 1000mm                                                          |
| 8        | 1            | AD 854 041                     | Flat Duct 6" adapter Round Ø 6"                                                          |
| 9        | 1            | AD 854 040                     | Flat Duct 6" connecting piece                                                            |
| 10       | 2            | AD 854 010                     | Flat Duct 6" L.1000mm                                                                    |
| 11       | 1            | AD 850 050                     | Wall outlet 6" flat                                                                      |
| 12       | 2            | AD 854 032                     | Flat Duct adapter Round 90°                                                              |
| 13       | 1            | AD 751 010                     | Aluflex pipe DN150                                                                       |
| 14       | 1            | AA 414 010                     | Ventilation moulding for VL414 next to gas appliance                                     |
| 15       | 1            | AD 990 091                     | Adhesive tape for duct components Aluminium                                              |