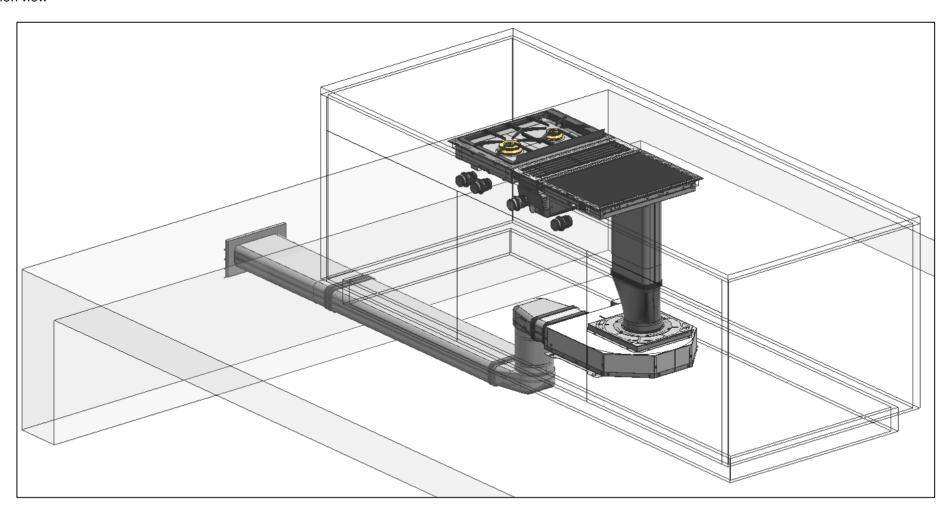

#### Installation view

The drawing is provided only as an example.

8 October 2024

| Configuration           | VL 414 712 - AR 403 722 - 2 Varios | Min. Work depth                      | Min. 37 <sup>13</sup> / <sub>16</sub> " | Ventilation mode               | Extraction |
|-------------------------|------------------------------------|--------------------------------------|-----------------------------------------|--------------------------------|------------|
| Type reference cooktops | : VG425211CA - VI414613            | Type reference ventilation appliance | VL 414 712                              | Type reference remote fan unit | AR 403 722 |

#### Installation view

The drawing is provided only as an example.

8 October 2024

Board of Management: Dr. Matthias Metz (Chairman), Dr. Thorsten Lücke, Dr. Alexander Dony, Rudolf Klötscher, Lars Schubert Registered Office: Munich; Registry Court: Amtsgericht München, HRB 75534, WEEE-Reg.-No. DE 57986696