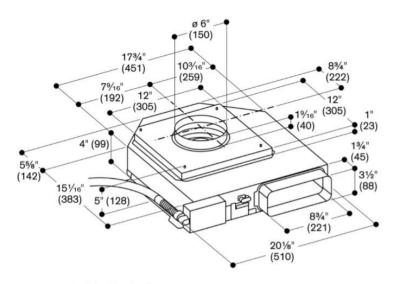

#### Information about remote fan unit AR 403 722

measurements in inches (mm)

Board of Management: Dr. Matthias Metz (Chairman), Dr. Thorsten Lücke, Dr. Alexander Dony, Rudolf Klötscher, Lars Schubert Registered Office: Munich; Registry Court: Amtsgericht München, HRB 75534, WEEE-Reg.-No. DE 57986696