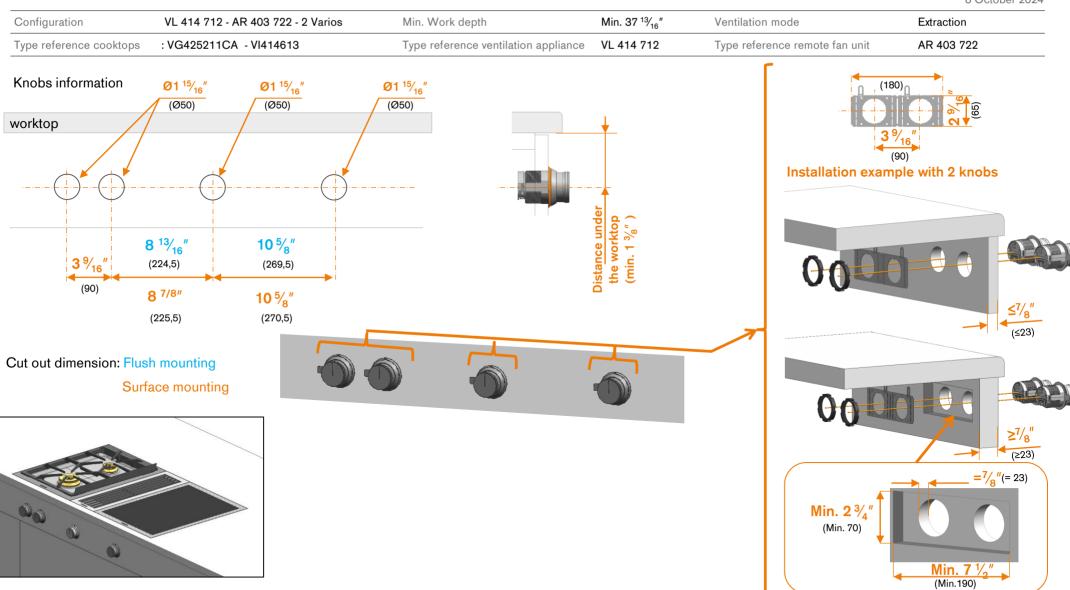

#### Information about remote fan unit AR 403 722

measurements in inches (mm)

Board of Management: Dr. Matthias Metz (Chairman), Dr. Thorsten Lücke, Dr. Alexander Dony, Rudolf Klötscher, Lars Schubert Registered Office: Munich; Registry Court: Amtsgericht München, HRB 75534, WEEE-Reg.-No. DE 57986696

The drawing is provided only as an example.

8 October 2024

| Configuration           | VL 414 712 - AR 403 722 - 2 Varios | Min. Work depth                      | Min. 37 <sup>13</sup> / <sub>16</sub> " | Ventilation mode               | Extraction |
|-------------------------|------------------------------------|--------------------------------------|-----------------------------------------|--------------------------------|------------|
| Type reference cooktops | : VG425211CA - VI414613            | Type reference ventilation appliance | VL 414 712                              | Type reference remote fan unit | AR 403 722 |