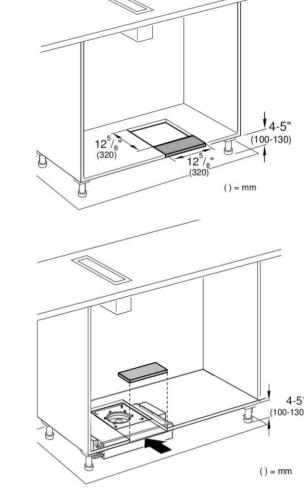

#### Mounting information

The drawing is provided only as an example.

8 October 2024

| Configuration           | VL 414 712 - AR 403 722 - 2 Varios | Min. Work depth                      | Min. 37 <sup>13</sup> / <sub>16</sub> " | Ventilation mode               | Extraction |
|-------------------------|------------------------------------|--------------------------------------|-----------------------------------------|--------------------------------|------------|
| Type reference cooktops | : VG425211CA - VI414613            | Type reference ventilation appliance | VL 414 712                              | Type reference remote fan unit | AR 403 722 |