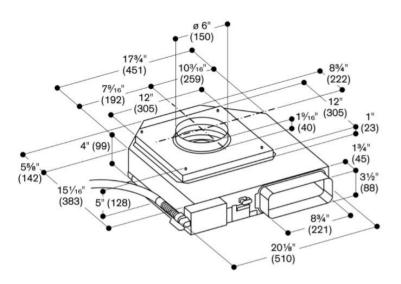

#### Information about remote fan unit AR 403 722

measurements in inches (mm)

The drawing is provided only as an example.

Please pay attention to the technical installation drawings in the Gaggenau Models and Dimensions. The technical drawings are based on the data transferred by the customer and are merely for installation recommendation. The exact installation must be verified by the kitchen studio on an individual customer basis. Please observe all applicable local, state and federal laws when designing, handling and installing the appliance for specific use.