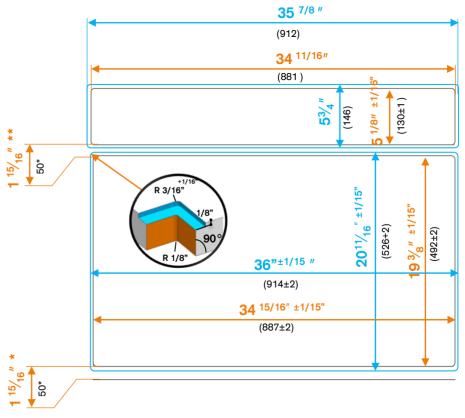

Top view

Configuration

Type reference cooktops

Cut out dimension. Flush mounting

Type reference remote fan unit

\*\*: Recommended distance.

(inside parenthesis) = mm

GAGGENAU