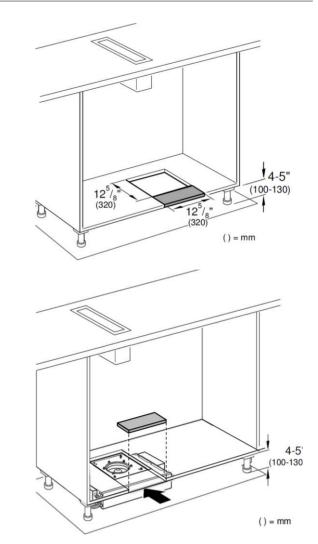

Information about cooktop CX 492 611

(inside parenthesis) = mm

BSH Hausgeräte GmbH Carl-Wery-Straße 34 81739 München, GERMANY www.gaggenau.com The drawing is provided only as an example.

 10 December 2024

View from the front

\*: For flush mounted

(inside parenthesis) = mm

GAGGENAU

BSH Hausgeräte GmbH Carl-Wery-Straße 34 81739 München, GERMANY www.gaggenau.com The drawing is provided only as an example.

10 December 2024 39 ¾" (1000mm) Configuration AL400792 + AR403722 Min. Work depth Ventilation mode Extraction Type reference ventilation appliance Type reference remote fan unit Type reference cooktops AR 403 722 CX 492 611 AL 400 792 Min. 39 3/8" View from the left (1000) 1.00 -0 **23**<sup>1/4</sup>" (590) d' I ۵ (100) 3 13/ ka i 16/ (138) FLOOR Ø5<sup>15/16</sup>" (Ø150)