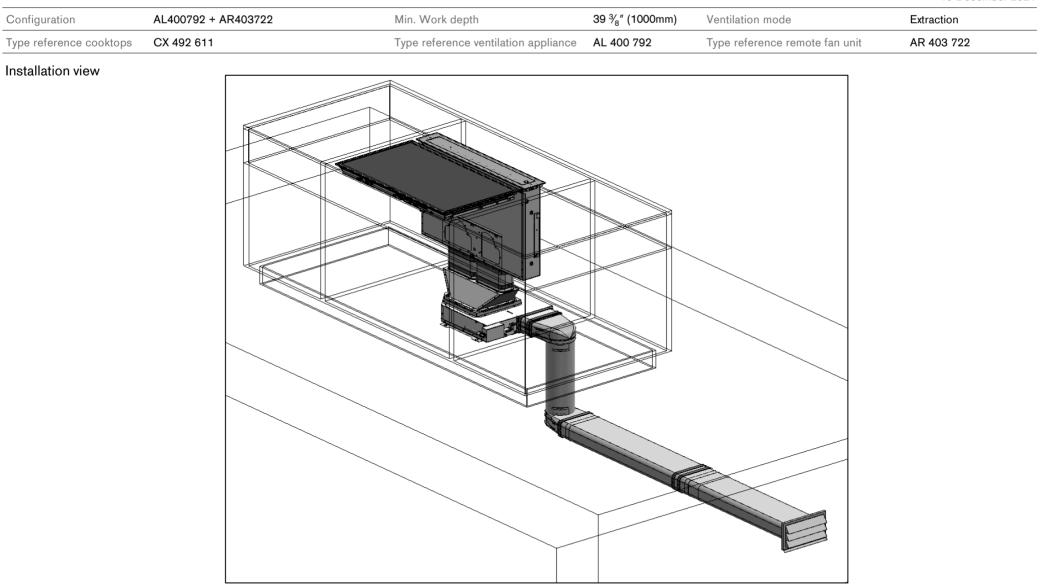

| Configuration           | AL400792 + AR403722 | Min. Work depth                      | 39 <sup>3</sup> ⁄ <sub>8</sub> ″ (1000mm) | Ventilation mode               | Extraction |
|-------------------------|---------------------|--------------------------------------|-------------------------------------------|--------------------------------|------------|
| Type reference cooktops | CX 492 611          | Type reference ventilation appliance | AL 400 792                                | Type reference remote fan unit | AR 403 722 |

#### Installation view

BSH Hausgeräte GmbH Carl-Wery-Straße 34 81739 München, GERMANY www.gaggenau.com The drawing is provided only as an example.

CX 492 611

AL 400 792

Type reference ventilation appliance