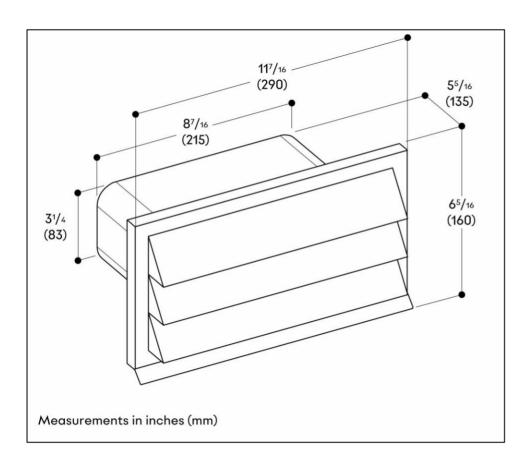

Information about the wall outlet AD 850 050

Dimension in mm

GAGGENAU

BSH Hausgeräte GmbH Carl-Wery-Straße 34 81739 München, GERMANY www.gaggenau.com The drawing is provided only as an example.

|                         |                     |                                      |                |                                | 10 20001112021 |
|-------------------------|---------------------|--------------------------------------|----------------|--------------------------------|----------------|
| Configuration           | AL400792 + AR403722 | Min. Work depth                      | 39 ¾″ (1000mm) | Ventilation mode               | Extraction     |
| Type reference cooktops | CX 492 611          | Type reference ventilation appliance | AL 400 792     | Type reference remote fan unit | AR 403 722     |