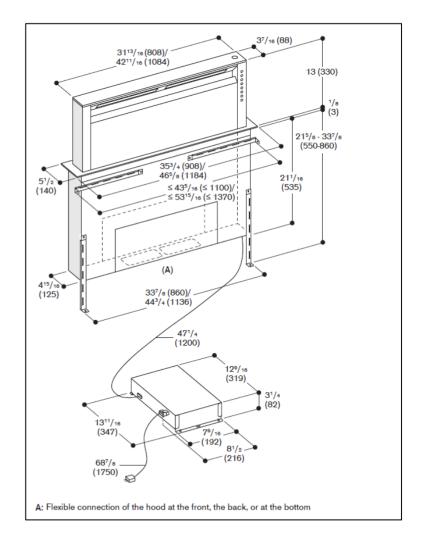

View from the front

\*: For flush mounted

(inside parenthesis) = mm

GAGGENAU

BSH Hausgeräte GmbH Carl-Wery-Straße 34 81739 München, GERMANY www.gaggenau.com The drawing is provided only as an example.

10 December 2024 39 ¾" (1000mm) Configuration AL400792 + AR403722 Min. Work depth Ventilation mode Extraction Type reference ventilation appliance Type reference remote fan unit Type reference cooktops AR 403 722 CX 492 611 AL 400 792 Min. 39 3/8" View from the left (1000) 1.00 -0 **23**<sup>1/4</sup>" (590) d' I ۵ (100) 3 13/ ka i 16/ (138) FLOOR Ø5<sup>15/16</sup>" (Ø150)

Dimension in mm

BSH Hausgeräte GmbH Carl-Wery-Straße 34 81739 München, GERMANY www.gaggenau.com The drawing is provided only as an example.

8

| Configuration           | AL400792 + AR403722 | Min. Work depth                      | 39 <sup>3</sup> ⁄ <sub>8</sub> ″ (1000mm) | Ventilation mode               | Extraction |
|-------------------------|---------------------|--------------------------------------|-------------------------------------------|--------------------------------|------------|
| Type reference cooktops | CX 492 611          | Type reference ventilation appliance | AL 400 792                                | Type reference remote fan unit | AR 403 722 |