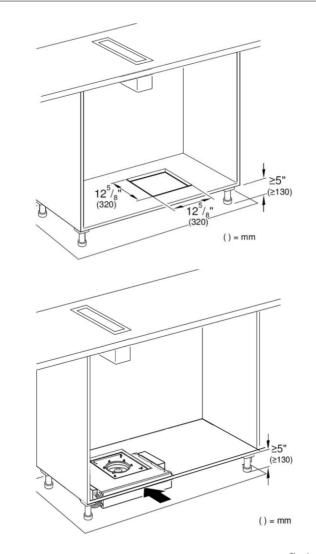

Information about cooktop CX 492 611

(inside parenthesis) = mm

BSH Hausgeräte GmbH Carl-Wery-Straße 34 81739 München, GERMANY www.gaggenau.com The drawing is provided only as an example.

 10 December 2024

View from the front

\*: For flush mounted

(inside parenthesis) = mm

GAGGENAU

BSH Hausgeräte GmbH Carl-Wery-Straße 34 81739 München, GERMANY www.gaggenau.com The drawing is provided only as an example.

10 December 2024 39 ¾" (1000mm) Configuration AL400792 + AR403722 Min. Work depth Ventilation mode Extraction Type reference ventilation appliance Type reference remote fan unit Type reference cooktops AR 403 722 CX 492 611 AL 400 792 Min. 39 3/8" View from the left (1000) 1.00 -0 **23**<sup>1/4</sup>" (590) d' I ۵ (100) 3 13/ ka i 16/ (138) FLOOR Ø5<sup>15/16</sup>" (Ø150)