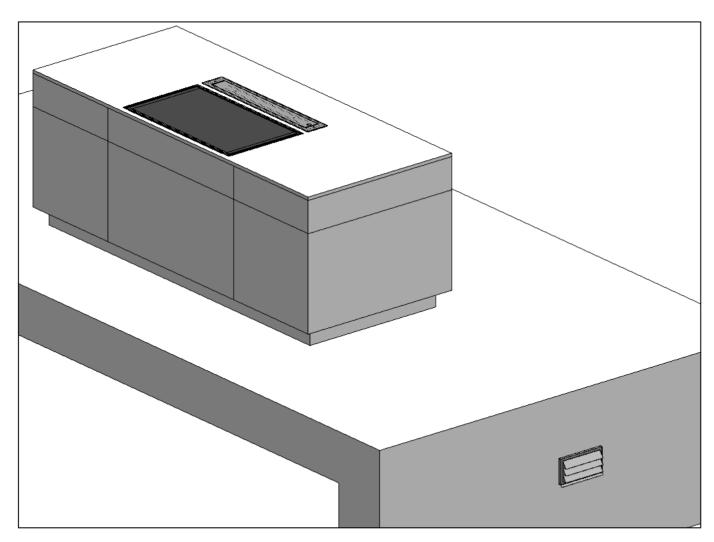

Top view

Configuration

Type reference cooktops

Cut out dimension. Flush mounting

Type reference remote fan unit

\*\*: Recommended distance.

(inside parenthesis) = mm

GAGGENAU