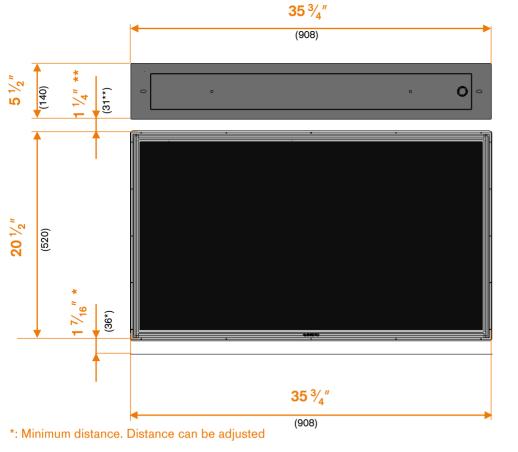

Information about cooktop CX 492 611

(inside parenthesis) = mm

BSH Hausgeräte GmbH Carl-Wery-Straße 34 81739 München, GERMANY www.gaggenau.com The drawing is provided only as an example.

 10 December 2024

View from the front

\*: For flush mounted

(inside parenthesis) = mm

GAGGENAU

BSH Hausgeräte GmbH Carl-Wery-Straße 34 81739 München, GERMANY www.gaggenau.com The drawing is provided only as an example.

10 December 2024 39 ¾" (1000mm) Configuration AL400792 + AR403722 Min. Work depth Ventilation mode Extraction Type reference ventilation appliance Type reference remote fan unit Type reference cooktops AR 403 722 CX 492 611 AL 400 792 Min. 39 3/8" View from the left (1000) 1.00 -0 **23**<sup>1/4</sup>" (590) d' I ۵ (100) 3 13/ ka i 16/ (138) FLOOR Ø5<sup>15/16</sup>" (Ø150)