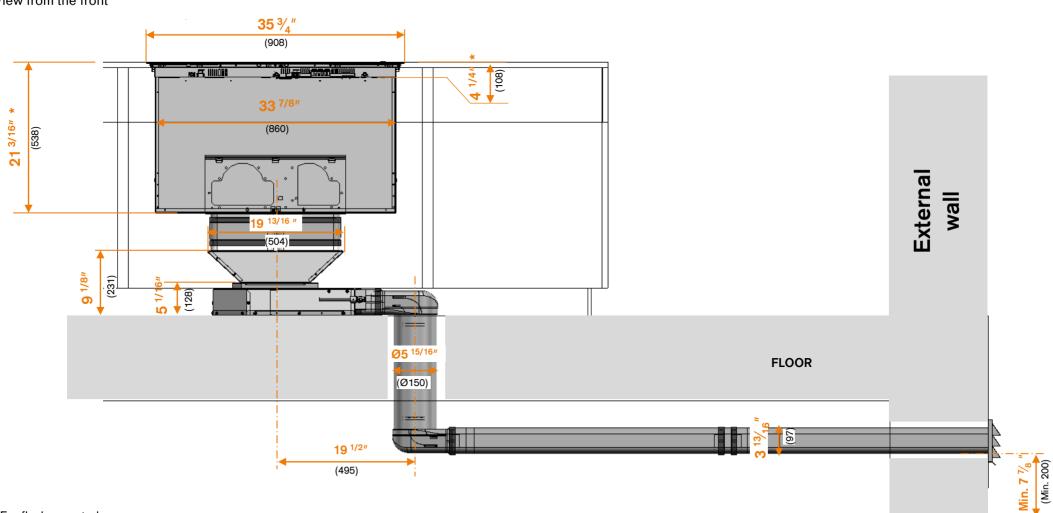

View from the front

\*: For flush mounted

(inside parenthesis) = mm

GAGGENAU

BSH Hausgeräte GmbH Carl-Wery-Straße 34 81739 München, GERMANY www.gaggenau.com The drawing is provided only as an example.

10 December 2024 39 ¾" (1000mm) Configuration AL400792 + AR403722 Min. Work depth Ventilation mode Extraction Type reference ventilation appliance Type reference remote fan unit Type reference cooktops AR 403 722 CX 492 611 AL 400 792 Min. 39 3/8" View from the left (1000) 1.00 -0 **23**<sup>1/4</sup>" (590) d' I ۵ (100) 3 13/ ka i 16/ (138) FLOOR Ø5<sup>15/16</sup>" (Ø150)