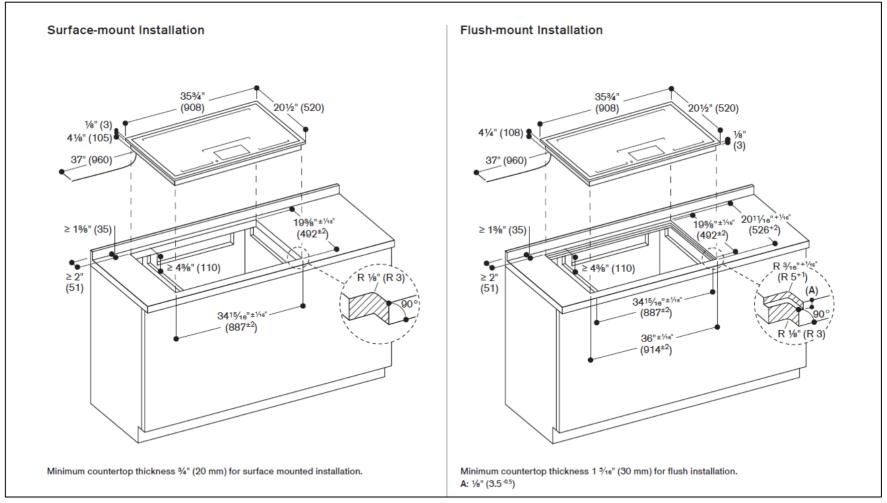

Top view

Configuration

Type reference cooktops

Cut out dimension. Flush mounting

Type reference remote fan unit

\*\*: Recommended distance.

(inside parenthesis) = mm

GAGGENAU

Information about cooktop CX 492 611

(inside parenthesis) = mm

BSH Hausgeräte GmbH Carl-Wery-Straße 34 81739 München, GERMANY www.gaggenau.com The drawing is provided only as an example.

 10 December 2024