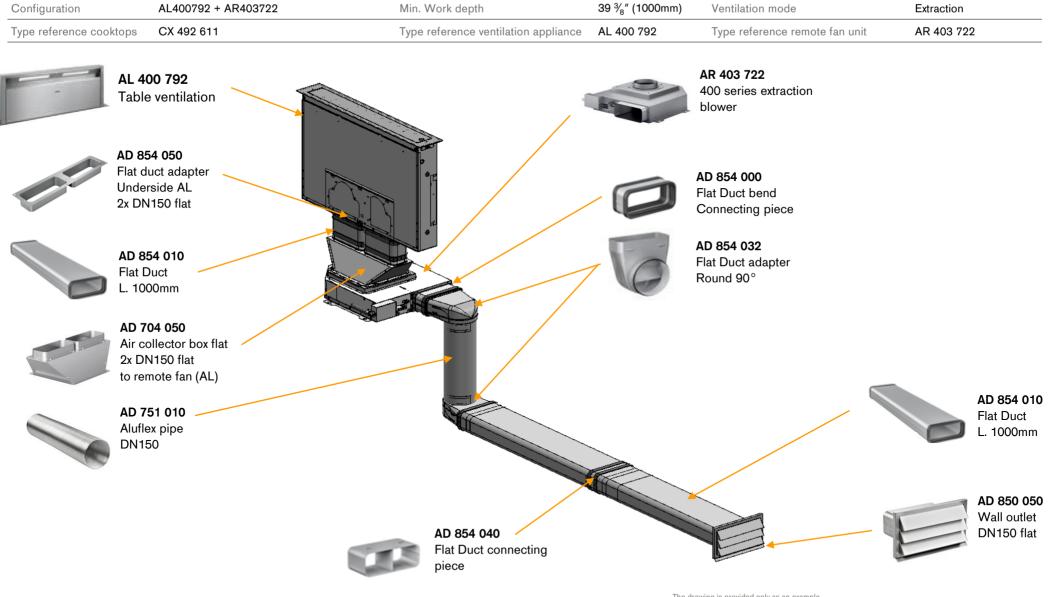

#### Bill of material

| Position | Quantity | Part number | Appliance Design / Accessories Design                   |
|----------|----------|-------------|---------------------------------------------------------|
| 1        | 1        | CX 492 611  | Vario 400 series full surface induction cooktop         |
| 2        | 1        | AL 400 792  | Table ventilation                                       |
| 3        | 1        | AR 403 722  | Remote fan unit                                         |
| 4        | 1        | AD 854 050  | Flat duct adapter Underside AL 2x DN150 flat            |
| 5        | 4        | AD 854 010  | Flat duct. Length. 39 $\%_{16}$ "(1000mm)               |
| 6        | 1        | AD 704 050  | Air collector box flat 2x DN150 flat to remote fan (AL) |
| 7        | 1        | AD 854 000  | Flat Duct bend Connecting piece                         |
| 8        | 2        | AD 854 032  | Flat Duct adapter Round 90°                             |
| 9        | 1        | AD 751 010  | Aluflex pipe DN150                                      |
| 10       | 1        | AD 854 040  | Flat Duct connecting piece                              |
| 11       | 1        | AD 850 050  | Wall outlet DN150 flat                                  |
| 12       | 1        | AA 409 401  | Furniture support                                       |
| 13       | 1        | AD 990 091  | Aluminium Adhesive tape (10m)                           |
|          |          |             |                                                         |