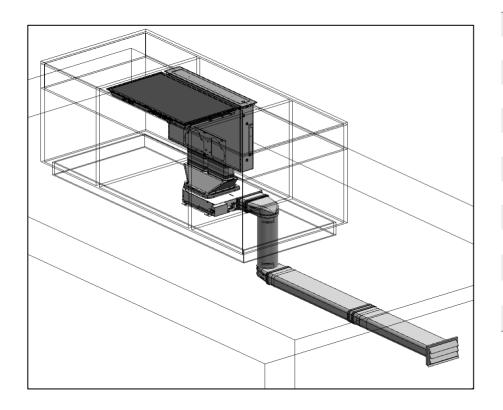

#### Installation view

BSH Hausgeräte GmbH Carl-Wery-Straße 34 81739 München, GERMANY www.gaggenau.com The drawing is provided only as an example.

CX 492 611

AL 400 792

Type reference ventilation appliance

BSH Hausgeräte GmbH Carl-Wery-Straße 34 81739 München, GERMANY www.gaggenau.com The drawing is provided only as an example.

Please pay attention to the technical installation drawings in the Gaggenau Models and Dimensions. The technical drawings are based on the data transferred by the customer and are merely for installation recommendation. The exact installation must be verified by the kitchen studio on an individual customer basis. Please observe all applicable local, state and federal laws when designing, handling and installing the appliance for specific use.