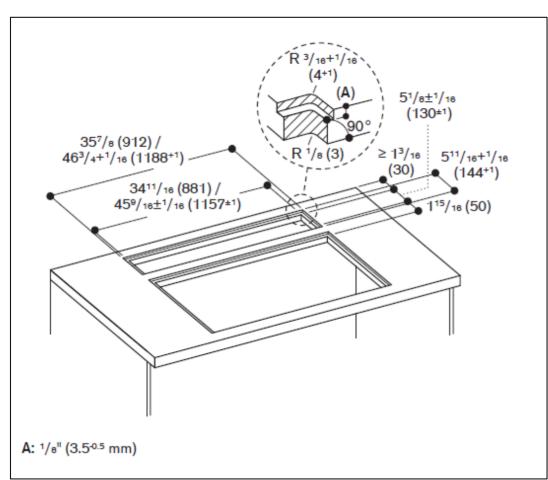

Top view

Configuration

Type reference cooktops

Cut out dimension. Flush mounting

Type reference remote fan unit

\*\*: Recommended distance.

(inside parenthesis) = mm

GAGGENAU

Information about cooktop CX 492 611

(inside parenthesis) = mm

BSH Hausgeräte GmbH Carl-Wery-Straße 34 81739 München, GERMANY www.gaggenau.com The drawing is provided only as an example.

 10 December 2024