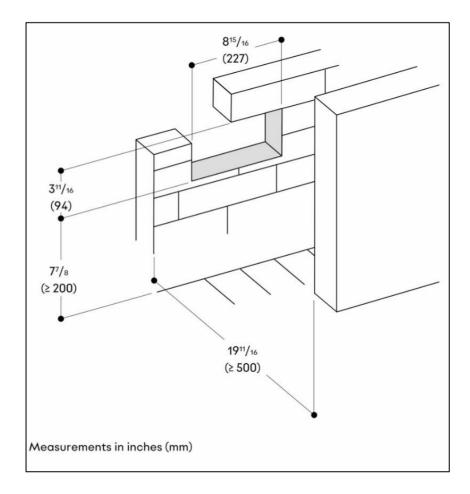

Information about the wall outlet AD 850 050

Dimension in mm

GAGGENAU

BSH Hausgeräte GmbH Carl-Wery-Straße 34 81739 München, GERMANY www.gaggenau.com The drawing is provided only as an example.

|                         |                     |                                      |                |                                | 10 20001112021 |
|-------------------------|---------------------|--------------------------------------|----------------|--------------------------------|----------------|
| Configuration           | AL400792 + AR403722 | Min. Work depth                      | 39 ¾″ (1000mm) | Ventilation mode               | Extraction     |
| Type reference cooktops | CX 492 611          | Type reference ventilation appliance | AL 400 792     | Type reference remote fan unit | AR 403 722     |