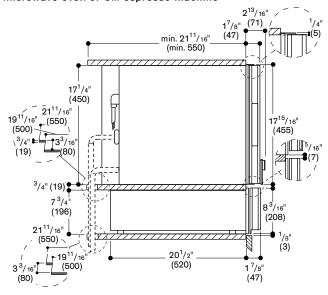

## Side view of WS 463 below BS Combi-steam oven, BM Combimicrowave oven or CM espresso machine

### Planning notes

The front of the appliance extends 1 %" from the cabinet front.

When mounting a BS Combi-steam oven/BM Combi-microwave oven/CM espresso machine directly above drawer in 24" cutout, the partition shelf is only required if installing in a horizontal configuration next to a BO 480/481 oven to ensure proper alignment.

Otherwise the partition shelf is not required.

Built-in under countertop or in single cut-out.

When mounting the drawer below the 400 series Combi-steam oven, plan a recess of at least 1 %" between the back wall and the drawer to allow for the inlet and outlet hose to be installed appropriately.