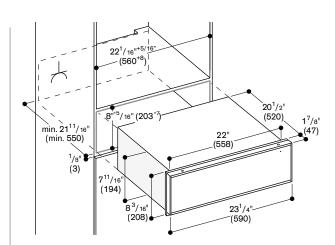

### Planning notes

The front of the appliance extends 1 %" from the cabinet front.

When mounting a BS Combi-steam oven/BM Combi-microwave oven/CM espresso machine directly above drawer in 24" cutout, the partition shelf is only required if installing in a horizontal configuration next to a BO 480/481 oven to ensure proper alignment.

Otherwise the partition shelf is not required.

Built-in under countertop or in single cut-out.

When mounting the drawer below the 400 series Combi-steam oven, plan a recess of at least 1 %" between the back wall and the drawer to allow for the inlet and outlet hose to be installed appropriately.

The electrical outlet can be planned behind the appliance.

Please read the installation details regarding air openings on pages 12 –15.