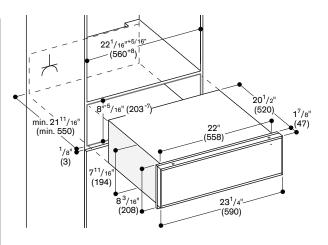

## Planning notes

The front of the appliance extends 1 %" from the cabinet front. Always use an intermediate shelf – at least %" thick – when mounting a 400 series single oven/Combi-steam oven above the WS 463 warming drawer. When mounting the drawer below the 400 series Combi-steam oven, plan a recess of at least 1%" between the back wall and the warming drawer to allow for the inlet and outlet hose to be installed appropriately. The electric outlet can be planned behind the appliance.

# Please read the installation details regarding air openings on pages 12–13.