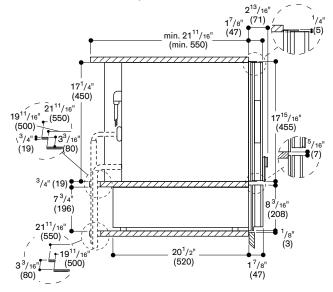

# Side view of WS 463 below BS Combi-steam oven, BM speed microwave oven or CM espresso machine

## Planning notes

The front of the appliance extends 1 %" from the cabinet front. Always use an intermediate shelf – at least %" thick – when mounting a 400 series single oven/Combi-steam oven above the WS 463 warming drawer. When mounting the drawer below the 400 series Combi-steam oven, plan a recess of at least 1%" between the back wall and the warming drawer to allow for the inlet and outlet hose to be installed appropriately. The electric outlet can be planned behind the appliance.