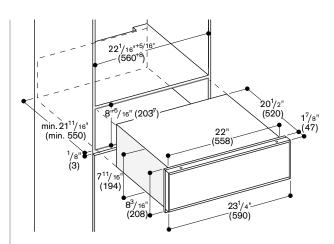

### Features

Usable interior dimensions: H 5  $^{5}/_{16}$ " × W 18  $^{11}/_{16}$ " × D 18  $^{11}/_{16}$ " Base plate made of safety glass. Max. load 33 lbs.

## Planning notes

The front of the appliance extends 1 %" from the cabinet front.
Always use an intermediate shelf—at least ¾" thick—when mounting a 400 series single oven / Combi-steam oven or coffee machine above the storage drawer.

Please read the installation details regarding air openings on pages

Side view of WS 463 below BS Combi-steam oven, BM speed microwave oven or CM coffee machine