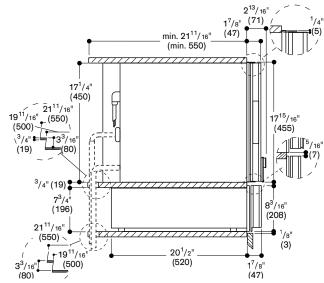

### Features

Usable interior dimensions: H 5  $^{5}/_{16}$ " × W 18  $^{11}/_{16}$ " × D 18  $^{11}/_{16}$ " Base plate made of safety glass. Max. load 33 lbs.

## Planning notes

The front of the appliance extends 1 %" from the cabinet front.
Always use an intermediate shelf—at least ¾" thick—when mounting a 400 series single oven / Combi-steam oven or coffee machine above the storage drawer.

Please read the installation details regarding air openings on pages

Side view of WS 463 below BS Combi-steam oven, BM speed microwave oven or CM coffee machine