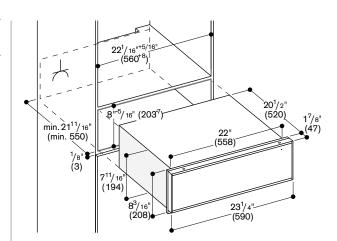

## Planning notes

1 %" from the cabinet front.

Always use an intermediate shelf—at least %" thick—when mounting a 400 series single oven/Combi-steam oven above the WS 463 warming drawer.

When mounting the drawer below the 400 series Combi-steam oven, plan a recess of at least 1 %" between the

recess of at least 1 %" between the back wall and the warming drawer to allow for the inlet and outlet hose to be installed appropriately.

The electric outlet can be planned behind the appliance.

Please read the installation details regarding air openings on pages 6–7.