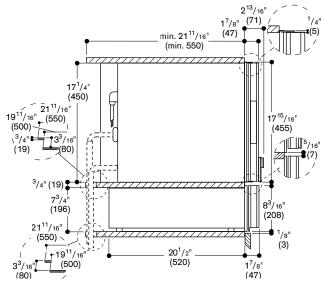

# Side view of WS 463 below BS Combi-steam oven, BM speed microwave oven or CM coffee machine

## Planning notes

1 %" from the cabinet front.

Always use an intermediate shelf—at least %" thick—when mounting a 400 series single oven/Combi-steam oven above the WS 463 warming drawer.

When mounting the drawer below the 400 series Combi-steam oven, plan a recess of at least 1 %" between the

recess of at least 1 %" between the back wall and the warming drawer to allow for the inlet and outlet hose to be installed appropriately.

The electric outlet can be planned behind the appliance.

Please read the installation details regarding air openings on pages 6–7.