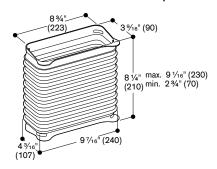

### AD 410 040

Flexible connecting piece for VL 200

## AD 410 040: Flexible connection piece for VL 200, DN 150 flat