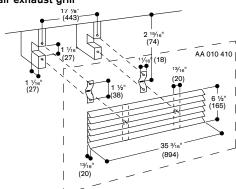

and the needed ducting elements.

For each VL one blower unit is recommended.

Maximum cooktop width between 2 VL downdraft units: 24" (60 cm). If installed next to gas appliances, the air deflector LS 041 001 is recommended to ensure maximum performance of the cooktop. When having installed the air deflector LS 041 001 the wok pan WP 400 001 can not be used.

Please read additional planning notes on page 122.

Please read the installation details regarding air ducting on pages 186 – 187.

## Rating

120 V / 60 Hz

Connecting cable 66" (1.7m) between VL and recirculation/inline blower.



## AD 410 040: Flexible connection piece for VL 200, DN 150 flat



# AD 851 041: Connecting piece VL 200 for extension with flat duct DN 150 for extra deep countertop



## AA 010 410 air exhaust grill