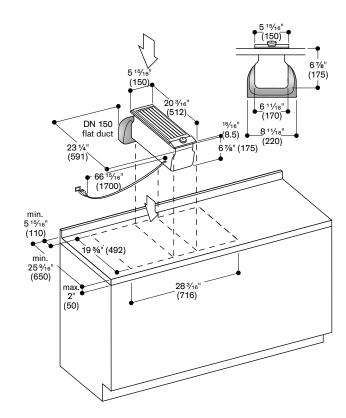

For each VL one blower unit is recommended.

Maximum cooktop width between 2 VL downdraft units: 24" (60 cm). If installed next to gas appliances, the air deflector LS 041 001 is recommended to ensure maximum performance of the cooktop. When having installed the air deflector LS 041 001 the wok pan WP 400 001 can not be used.

Please read additional planning notes on page 122.

Please read the installation details regarding air ducting on pages 186 – 187.

## Rating

120 V / 60 Hz

Connecting cable 66" (1.7m) between VL and recirculation/inline blower.