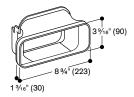

## AD 851 041

Connecting piece VL 200 for extension for extra deep countertop

# AD 851 041: Connecting piece VL 200 for extension with flat duct DN 150 for extra deep countertop