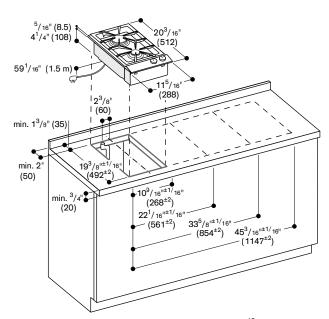

# Planning notes

Equipped for natural gas. For conversion to LP gas, LP kit (part#10009476) must be ordered.

Appliance can be snapped into the

countertop from above. A minimum clearance of at least 6" (150 mm) from adjacent heat-sensitive furniture or contact surfaces must be observed or thermal insulation fitted. With a total connected load of more than 37,533 BTU (11 kW) local regulations concerning room ventilation, room size and combination of extraction or recirculation hoods must be observed. Minimum clearance between gas cooktop(s) with more than 37,533 BTU (11 kW) and ventilation hood 27 ½" (70 cm). Appliance weight: approx. 19.8 lbs

# (9 kg).

Total rating: 16,700 BTU.
Total Amps: 1 A.
120 V / 60 Hz
Connecting cable 59" with plug.

Minimum distance from the appliance cut-out to the side wall  $11^{13}/16$ " (300 mm).