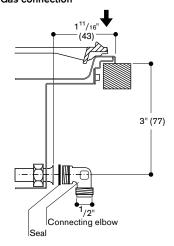

as, LP kit (part#10009476) must be ordered.

Appliance can be snapped into the

countertop from above. A minimum clearance of at least 6" (150 mm) from adjacent heat-sensitive furniture or contact surfaces must be observed or thermal insulation fitted. With a total connected load of more than 37,533 BTU (11 kW) local regulations concerning room ventilation, room size and combination of extraction or recirculation hoods must be observed. Minimum clearance between gas cooktop(s) with more than 37,533 BTU (11 kW) and ventilation hood 27 ½" (70 cm). Appliance weight: approx. 19.8 lbs

# (9 kg).

Total rating: 16,700 BTU.
Total Amps: 1 A.
120 V / 60 Hz
Connecting cable 59" with plug.



Minimum distance from the appliance cut-out to the side wall  $11^{13}/16$ " (300 mm).

#### Gas connection