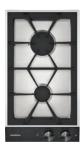

#### VG 232

- Can be combined with the cooktops of the Vario 200 series to a harmonic unity
- Control panel for comfortable and secure operation
- Mechanical power level regulation for 9 power levels, with exact setting and reproduction of flame size
- Solid smooth-surface cast iron pan supports for easy and safe positioning of cookware

#### Cooking zones

1 high output burner 1,900 BTU – 10,200 BTU (560 W – 3,00 W), suitable for pots up to max. Ø 8 %" (22 cm). 1 standard burner 1,300 BTU – 6,500 BTU (380 W – 1900 W), suitable for pots up to max. Ø 7 %" (20 cm).

# Features

Cast iron pan support with continuous pot surface.
Enameled burner cover.