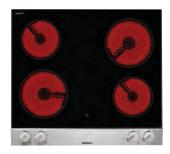

# VV 200 014

Connecting strip for combination with other Vario cooktops

Vario 200 series electric cooktop VE 260

- Can be combined with cooktops of the Vario 200 series cooking appliances and ovens in a consistent look
- Integrated control panel for comfortable and secure operation
- 4 cooking zones
- Output up to 1,800 W

### Cooking zones

4 cooking zones:

- 2 Super-Quick cooking zones
- ø 7 ½16" (1,800 W).
- 2 Super-Quick cooking zones  $\emptyset 5 \frac{1}{16}$ " (1,200 W).

# Features

Four continuously variable energy controls.
Individual residual heat indicator.
Cooking zone marking.
Operation indicator light.