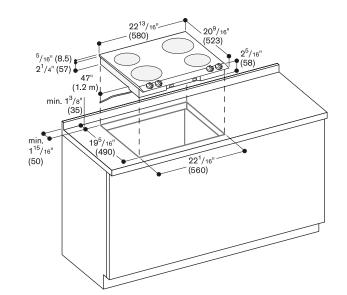

# Planning notes

Installation above a 24" (60 cm) oven is possible.

Appliance clicks into place when inserted into the countertop from above.

Please read additional planning notes on page 98.