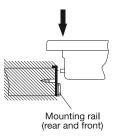

# Planning notes

Installation above a 24" (60 cm) oven is possible.

Appliance clicks into place when inserted into the countertop from above.

Please read additional planning notes on page 98.