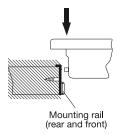

## Planning notes

Appliance clicks into place when inserted in the countertop from above.

Please read additional planning notes on page 98.