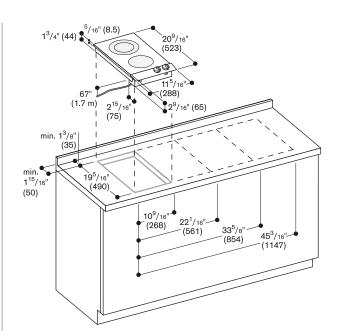

## Planning notes

Appliance clicks into place when inserted in the countertop from above.

Please read additional planning notes on page 98.

# Rating

Total rating: 3.0 kW.
Total Amps: 13 A.
220–240V / 60 Hz
Plan for a 67" connecting cable without plug (hardwire required).