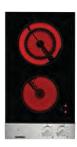

## Cooking zones

- 2 cooking zones:
- 1 Super-Quick cooking zone
- ø 5 <sup>1</sup> ½ 6" (1,200 W).
- 1 Super-Quick cooking zone
- ø 4 3/4" (700 W), converts to
- ø 7 1/16" (1,800 W).