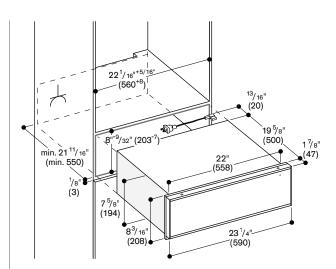

## Planning notes

The panel surface of the appliance extends 1 %" from the furniture cavity. Installation of BS Combi-steam oven/BM speed microwave oven/CM espresso machine directly above DV vacuuming drawer in 24" niche without a partition shelf in between.

Built-in under worktop or in single niche.

The electric outlet can be planned behind the appliance.

Please read the installation details regarding air ducting on page 12 – 13.