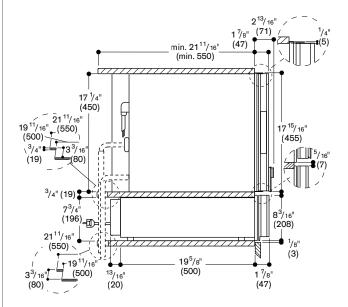

## Planning notes

The panel surface of the appliance extends 1 %" from the furniture cavity. Installation of BS Combi-steam oven/BM speed microwave oven/CM espresso machine directly above DV vacuuming drawer in 24" niche without a partition shelf in between.

Built-in under worktop or in single niche.

The electric outlet can be planned behind the appliance.

Please read the installation details regarding air ducting on page 12 – 13.