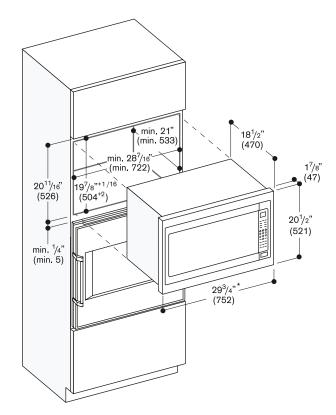

# Built-in microwave oven BM 281

- Maximum microwave power up to 1,200 W. High performance in a compact format.
- Various programs, sensor reheat and cooking programs.
- Net volume 2.1 cu.ft.

Oven interior dimensions: W 18  $^{7}/_{16}$ " x H 10  $^{16}/_{16}$ " x D 18  $^{1}/_{2}$ " (469 x 278 x 470 mm). Appliance dimensions: W 23  $^{7}/_{6}$ " x H 14" x D 19  $^{7}/_{16}$ " (606 x 356 x 493 mm).

## Planning notes

Door hinge not reversible. Minimum installation height  $36 \frac{1}{16}$ ".