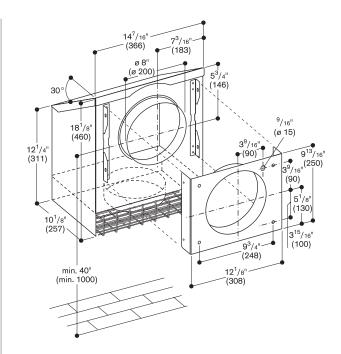

### Planning notes

an angle of 10°.

Remote blower for use with 200 series VL downdraft.
Up to two Vario 200 series VL downdraft units can be used with the AR 401 remote blower. For this installation a Y-adaptor is required

and can be purchased at a local hardware store. Roof installation with roof installation set AA401920 and telescopic wall

duct AD702052 in slanted roofs with

Please note: A second blower cannot be independently controlled if used

with Vario 200 VL downdraft.