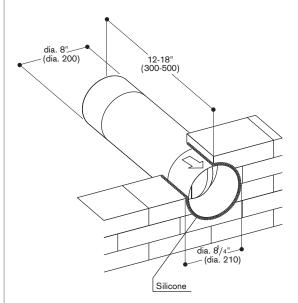

#### Outpu

665 CFM unobstructed air flow. Noise level depends on the built-in situation.

#### Features

All-stainless steel housing. Duct connections air intake: (1) Ø 8" round.

### Planning notes

an angle of 10°.

Remote blower for use with 200 series VL downdraft.
Up to two Vario 200 series VL downdraft units can be used with the AR 401 remote blower. For this installation a Y-adaptor is required

and can be purchased at a local hardware store. Roof installation with roof installation set AA401920 and telescopic wall

duct AD702052 in slanted roofs with

Please note: A second blower cannot be independently controlled if used

with Vario 200 VL downdraft.

# Rating

Total rating: 520 W.
Total Amps: 6 A.
120 V / 60 Hz
Plan for a 415/18" connecting cable without plug.



# AD 702 052