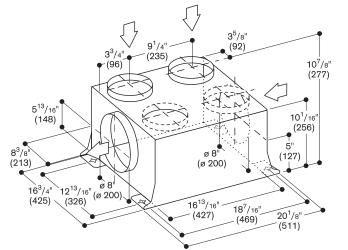

### Features

Metal housing, zinc-plated. Duct connections air intake: (1) ø 8" round, (4) ø 6"round. Duct connection pressure side: (1) ø 8" round. Spare cover for closing air intake.

#### Planning notes

Inline blower for use with 200 series VL downdraft. Installation in the drawer area with double height or on the floor with cut-out in the cabinet base. Air intake

with duct max. (2) ø 6" behind the drawers requires countertop depth of min. 27". Cabinets without toe-kick possible.