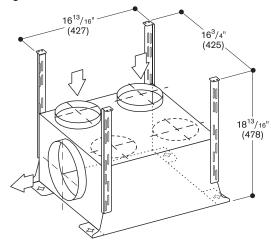

#### Ceiling installation set

### Installation accessories

Part# 448675 and 448676 Brackets for ceiling installation, order one each. Part# 489415 Additional 16' extension cable.

\*Model number AR400740 will change to AR400741 effective March 2016.