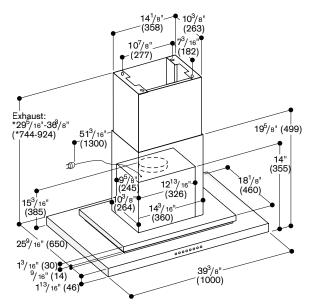

## Planning notes

The hood includes a two-part duct cover with dimensions from 2' 1 %4" (654 mm) to 2' 8 1%16" (834 mm). Individual planning solutions can be accommodated using the optional duct cover accessory AD200326 or by shortening the lower edge of the telescopic duct cover.

Minimum clearance from electric appliances: 28". Minimum clearance from gas appliances: 30".

The recirculation kit with activated charcoal filter can be installed on the inside of the duct cover.

Numbers indicated inside parenthesis ( ) = mm