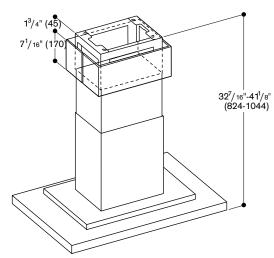

### AD 200 326

Stainless steel duct cover extension, Length: 3'  $7 \frac{5}{16}$  (1,100 mm)

#### AD 223 346

Mounting kit extension. Length: 1' 7 11/16" (500 mm)

## Planning notes

The hood includes a two-part duct cover with dimensions from 2' 1 %4" (654 mm) to 2' 8 1%16" (834 mm). Individual planning solutions can be accommodated using the optional duct cover accessory AD200326 or by shortening the lower edge of the telescopic duct cover.