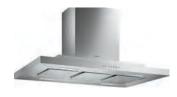

# 200 series island hood Al 230

- Classic Gaggenau design
- Highly efficient extraction of cooking vapors
- Low-noise blower
- Patented filter technology with high level of grease absorption
- Rim extraction filter with flat and easy-to-clean stainless steel surface
- Dimmable LED light for optimum illumination of the entire cooktop
- Air extraction or recirculation system
- Recirculation kit with activated charcoal filters: quiet and highly efficient recirculation solution with odor reduction as in air extraction mode, and long replacement intervals

### AI 230 700

Stainless steel Width 40" (100 cm) Air extraction /recirculation Standard duct cover included