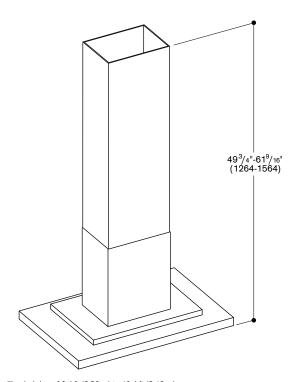

# Rating

Total rating: 430 W.
Total Amps: 3 A.
120 V / 60 Hz
Connecting cable 51 ¾ 6" with plug.

\* Suitable for ceiling heights of 7.7 ft (2.34 m) to 8.3 ft (2.52 m); Specifications refer to a distance from floor to lower chimney edge of 5.2 ft (1.60 m).

 $^{\star}$  Suitable for ceiling heights of 8 ft (2.42 m) to 8.7 ft (2.64 m); Specifications refer to a distance from floor to lower chimney edge of 5.2 ft (1.60 m).

\* Suitable for ceiling heights of 9.4 ft (2.86 m) to 10.4 ft (3.16 m); Specifications refer to a distance from floor and lower chimney edge of 5.2 ft (1.60 m).